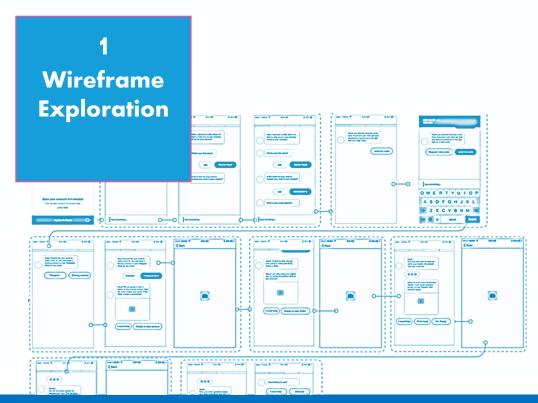

#### A three phase modular approach aligned with the planned design process

A three phase modular approach aligned with the planned design process

#### A three phase modular approach aligned with the planned design process