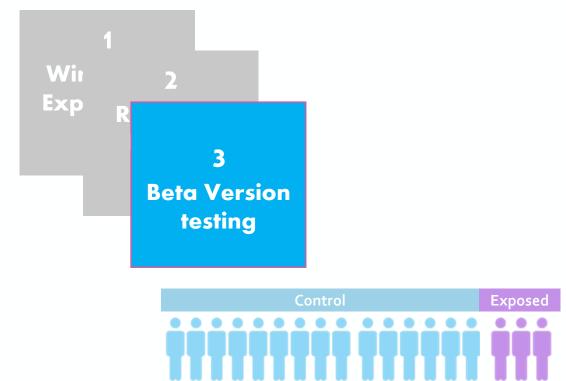

#### A three phase modular approach aligned with the planned design process

A three phase modular approach aligned with the planned design process

#### A three phase modular approach aligned with the planned design process