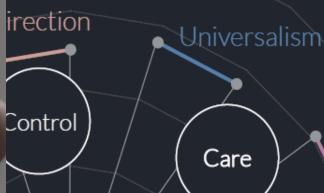

# Audience size, scale of challenge and shared values

# A key barrier to donating lies with the sense of proximity. Trócaire and their beneficiaries can feel 'far away' from donors physically, mentally and emotionally.